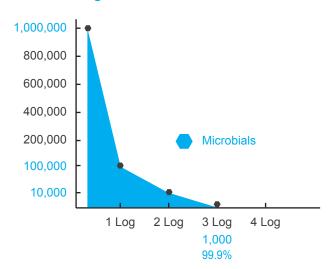

## Pathogen Management using PURADIGM Technology for 24 hours\*

## Log Reduction Chart and Information

Microbials

Bacillus globigii

Candida albicans

Listeria monocytogenes

Staphylococcus aureus

Escherichia coli (E. coli)

Stachybotrys chartarum

## Log Reduction(s)

24 Hour Exposure

1 Log reduction = Number of germs is 10 times smaller

2 Log reduction = Number of germs is 100 times smaller

3 Log reduction = Number of germs is 1000 times smaller

4 Log reduction = Number of germs is 10000 times smaller